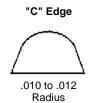

KNIFE-EDGES: Regardless of the material being slit, score-cut knives should have rounded edges. Experience may show that other combinations of included angles and edge radii may give more satisfactory results on particular materials. These illustrations, however, should be used as a guide. The cross-sections show the mean radius of each class of edge magnified approx. 60 times.

30° Included angel
Cellophane • Board
Pressure •
Sensitive Tape •
Cork - Linoleum •
Acetate

30° Included angle
Paper back foil •
Waxed paper • Rubber
• Plastic (over .01) •
Surgical Adhesive •
Pulp

С

45° included angle
Glassine • Plastic (to
.01) • Tissue •
Newsprint • Light Paper
• Crepe Paper • Kraft
Paper • Mica Tape •
Masking Tape