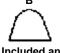

KNIFE-EDGES: Regardless of the material being slit, score-cut knives should have rounded edges. Experience may show that other combinations of included angles and edge radii may give more satisfactory results on particular materials. These illustrations, however, should be used as a guide. The cross-sections show the mean radius of each class of edge magnified approx. 60 times.

60° Included angle Sandpaper • Abrasive Fabrics

**SHEAR CUT:** These two illustrations show the cutting edge angles that have been successfully used on converter and mill-type winders. Our specialists will recommend the best cutting edges for particular materials.