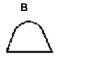

KNIFE-EDGES: Regardless of the material being slit, score-cut knives should have rounded edges. Experience may show that other combinations of included angles and edge radii may give more satisfactory results on particular materials. These illustrations, however, should be used as a guide. The cross-sections show the mean radius of each class of edge magnified approx. 60 times.

30° Included angel
Cellophane • Board
Pressure •
Sensitive Tape •
Cork - Linoleum •
Acetate

30° Included angle
Paper back foil •
Waxed paper • Rubber
• Plastic (over .01) •
Surgical Adhesive •
Pulp

С

45° included angle
Glassine • Plastic (to
.01) • Tissue •
Newsprint • Light Paper
• Crepe Paper • Kraft
Paper • Mica Tape •
Masking Tape