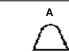

KNIFE-EDGES: Regardless of the material being slit, score-cut knives should have rounded edges. Experience may show that other combinations of included angles and edge radii may give more satisfactory results on particular materials. These illustrations, however, should be used as a guide. The cross-sections show the mean radius of each class of edge magnified approx. 60 times.

30° Included angel
Cellophane • Board
Pressure •
Sensitive Tape •
Cork - Linoleum •
Acetate

30° Included angle
Paper back foil •
Waxed paper • Rubber
• Plastic (over .01) •
Surgical Adhesive •
Pulp

С

45° included angle
Glassine • Plastic (to
.01) • Tissue •
Newsprint • Light Paper
• Crepe Paper • Kraft
Paper • Mica Tape •
Masking Tape