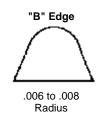

KNIFE-EDGES: Regardless of the material being slit, score-cut knives should have rounded edges. Experience may show that other combinations of included angles and edge radii may give more satisfactory results on particular materials. These illustrations, however, should be used as a guide. The cross-sections show the mean radius of each class of edge magnified approx. 60 times.

30° Included angel
Cellophane • Board
Pressure •
Sensitive Tape •
Cork - Linoleum •
Acetate

30° Included angle
Paper back foil •
Waxed paper • Rubber
• Plastic (over .01) •
Surgical Adhesive •
Pulp

С

45° included angle
Glassine • Plastic (to
.01) • Tissue •
Newsprint • Light Paper
• Crepe Paper • Kraft
Paper • Mica Tape •
Masking Tape