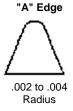

KNIFE-EDGES: Regardless of the material being slit, score-cut knives should have rounded edges. Experience may show that other combinations of included angles and edge radii may give more satisfactory results on particular materials. These illustrations, however, should be used as a guide. The cross-sections show the mean radius of each class of edge magnified approx. 60 times.

30° Included angel
Cellophane • Board
Pressure •
Sensitive Tape •
Cork - Linoleum •
Acetate

30° Included angle
Paper back foil •
Waxed paper • Rubber
• Plastic (over .01) •
Surgical Adhesive •
Pulp

С

45° included angle
Glassine • Plastic (to
.01) • Tissue •
Newsprint • Light Paper
• Crepe Paper • Kraft
Paper • Mica Tape •
Masking Tape