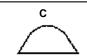

KNIFE-EDGES: Regardless of the material being slit, score-cut knives should have rounded edges. Experience may show that other combinations of included angles and edge radii may give more satisfactory results on particular materials. These illustrations, however, should be used as a guide. The cross-sections show the mean radius of each class of edge magnified approx. 60 times.

30° Included angel
Cellophane • Board
Pressure •
Sensitive Tape •
Cork - Linoleum •
Acetate

30° Included angle
Paper back foil •
Waxed paper • Rubber
• Plastic (over .01) •
Surgical Adhesive •
Pulp

С

45° included angle
Glassine • Plastic (to
.01) • Tissue •
Newsprint • Light Paper
• Crepe Paper • Kraft
Paper • Mica Tape •
Masking Tape