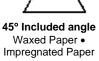

KNIFE-EDGES: Regardless of the material being slit, score-cut knives should have rounded edges. Experience may show that other combinations of included angles and edge radii may give more satisfactory results on particular materials. These illustrations, however, should be used as a guide. The cross-sections show the mean radius of each class of edge magnified approx. 60 times.

30° Included angel
Cellophane • Board
Pressure •
Sensitive Tape •
Cork - Linoleum •
Acetate

30° Included angle
Paper back foil •
Waxed paper • Rubber
• Plastic (over .01) •
Surgical Adhesive •
Pulp

С

45° included angle
Glassine • Plastic (to
.01) • Tissue •
Newsprint • Light Paper
• Crepe Paper • Kraft
Paper • Mica Tape •
Masking Tape