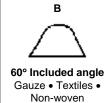

KNIFE-EDGES: Regardless of the material being slit, score-cut knives should have rounded edges. Experience may show that other combinations of included angles and edge radii may give more satisfactory results on particular materials. These illustrations, however, should be used as a guide. The cross-sections show the mean radius of each class of edge magnified approx. 60 times.

60° Included angle Sandpaper • Abrasive Fabrics

**SHEAR CUT:** These two illustrations show the cutting edge angles that have been successfully used on converter and mill-type winders. Our specialists will recommend the best cutting edges for particular materials.